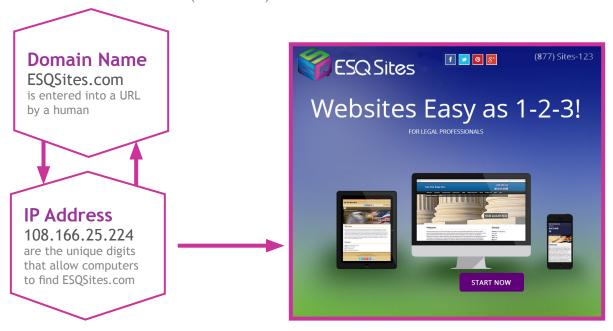

## 108.166.25.224 = www.ESQSites.com

An IP address is a string of identifying digits that direct computers to an exact location (a website) on a host server

#### **Domain Name**

ESQSites.com is easy to remember versus the Internet Protocol Address of 108.166.25.224

#### **IP Address**

108.166.25.224 is assigned to ESQSites.com These digits offer exact direction to our website at a specific location on our host server

### Look Up

If you type the IP Address of 108.166.25.224 into the URL bar, our www. ESQSites.com website will appear